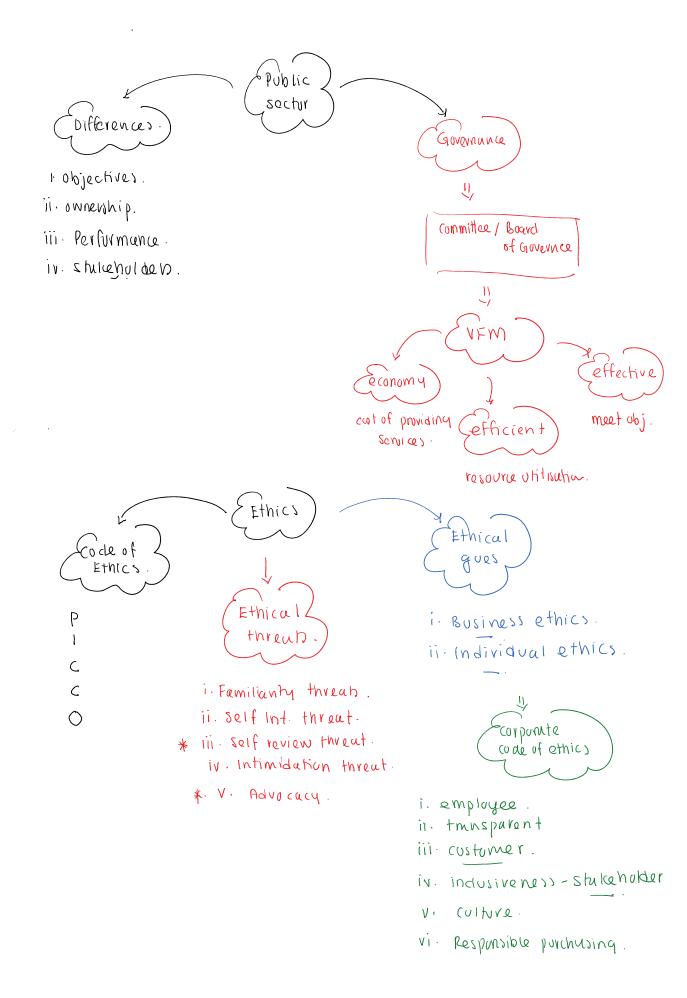

Tax breaks for Hilite provide by Deeland government will reduce the cost of the Hilite operation and hence they can be success in the country.

The government support in travel and tourism industries in the way of providing tax breaks. This give HiLite a chance to reduce their cost and indirectly increasing their income

The taxbreak given by gov in deeland can help Hilite to save money in their spending in deeland and can use the money for other purposes.

Hilite providing the widest choice of location in Deeland and good value for money services which is meet the expectation of the customer thus leading to the success of Hilite

Hilite corporate strategy is align with the demands of Deeland traveler. This put Hilite in a competitive advantage as they can provide VFM services

There a