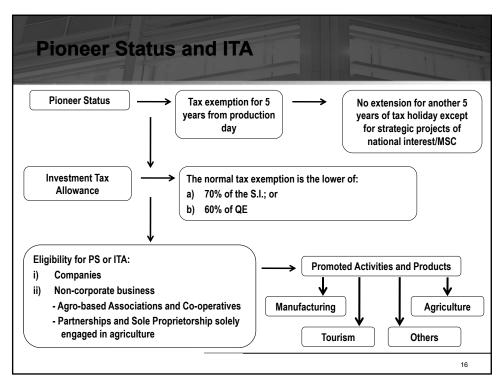

# **Part 1: Pioneer Status**

1

# Pioneer Status - Who Qualify?

- Company or person
- Desirous of establishing or participating in a promoted activity or of producing a promoted product
- <u>existing</u> company <u>desire</u> to engage in a <u>new</u> promoted activity or producing a <u>new</u> promoted product,
- Given by product / activity
- Mutually exclusive with ITA / RA/other tax incentives (other than 2x)

### **Mechanism of Incentives**

- Separate accounts for each activity granted PS/ITA.
- ◆ Abated 70% @ SI = Exempt
  - = Tax exempt account
  - = 2 tier tax exemption
- ◆ Tax relief period: Production day 5 years / 10 years (Stated in Pioneer Certificate)

# Part 2: Investment Tax Allowance

ጸ

# **Investment Tax Allowance – Who Qualify?**

- > Company or person
- Producing promoted product / engaged in promoted activity
- ➤ Product or activity granted Pioneer Status ≠ qualify unless Pioneer Status surrendered
- ➤ Retrospective approval (Section 27L, proviso (ii)) commencement of the promoted activity is permitted provided not more than 3 years from the date the application is received
- ➢ Given by products or activities → can enjoy ITA or PS for separate products / activities within the company

# **Investment Tax Allowance**- Mechanism of Incentives

- > 5 years from date first QE is incurred
- > 60% on QCE
- > Restricted to 70% @ SI (including unutilised ITA b/f)
- Unutilised ITA can be c/f
- Unabsorbed CA and losses can be c/f
- Two tier tax exemption = ITA utilised Eg 23.7, pg 307