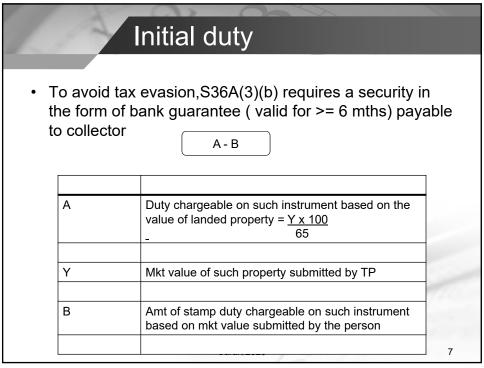

| Incorrect estimates penalty                                                                    |          |                           |
|------------------------------------------------------------------------------------------------|----------|---------------------------|
|                                                                                                |          |                           |
| Actual stamp duty computed by Gvt valuer                                                       |          | A                         |
| - Initial duty                                                                                 | В        |                           |
| - Bank guarantee amt                                                                           | <u>×</u> | XX                        |
| Additional stamp duty(*)                                                                       |          | XX                        |
| - 30% x A                                                                                      |          | <u>(x)</u>                |
| Excess( payable within 30days )                                                                |          | <u>XX</u>                 |
| Penalty( payable within 30days )                                                               |          | 10% on<br>excess          |
| (*) will issue by Collector within 3<br>months after the payment of<br>initial duty Sarah/2020 | 12/      | Eg53.4,pg584 <sub>8</sub> |