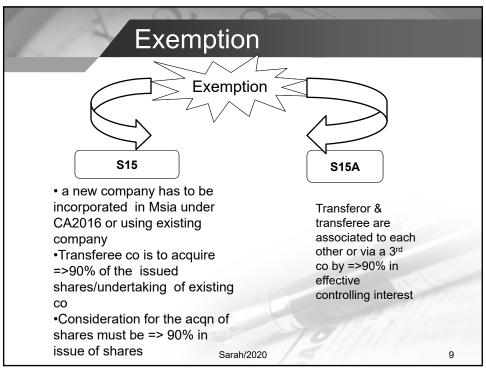

| <u>×</u> | XX                        |
| Additional stamp duty(*)                                                                       |          | XX                        |
| - 30% x A                                                                                      |          | <u>(x)</u>                |
| Excess( payable within 30days )                                                                |          | <u>XX</u>                 |
| Penalty( payable within 30days )                                                               |          | 10% on<br>excess          |
| (*) will issue by Collector within 3<br>months after the payment of<br>initial duty Sarah/2020 | 12/      | Eg53.4,pg584 <sub>8</sub> |