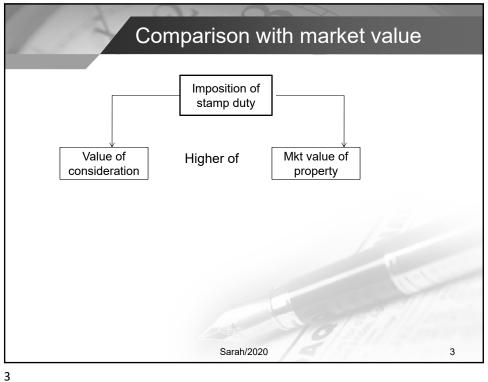

| Incorrect estimates penalty                                                                    |          |                           |
|------------------------------------------------------------------------------------------------|----------|---------------------------|
|                                                                                                |          |                           |
| Actual stamp duty computed by Gvt valuer                                                       |          | A                         |
| - Initial duty                                                                                 | В        |                           |
| - Bank guarantee amt                                                                           | <