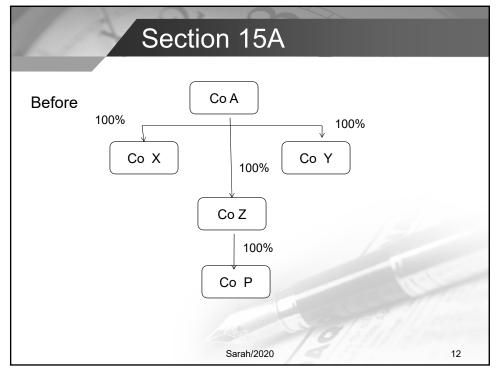

| <u>×</u> | XX                        |
| Additional stamp duty(*)                                                                       |          | XX                        |
| - 30% x A                                                                                      |          | <u>(x)</u>                |
| Excess( payable within 30days )                                                                |          | <u>XX</u>                 |
| Penalty( payable within 30days )                                                               |          | 10% on<br>excess          |
| (*) will issue by Collector within 3<br>months after the payment of<br>initial duty Sarah/2020 | 12/      | Eg53.4,pg584 <sub>8</sub> |