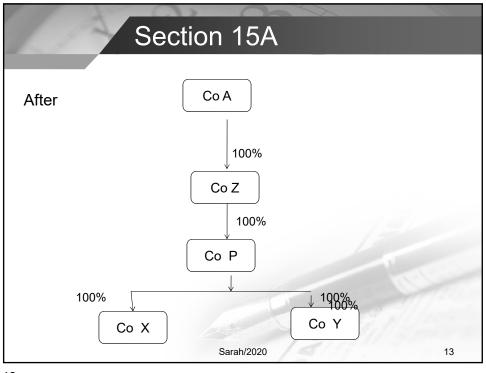

| <u>×</u> | XX                        |
| Additional stamp duty(*)                                                                       |          | XX                        |
| - 30% x A                                                                                      |          | <u>(x)</u>                |
| Excess( payable within 30days )                                                                |          | <u>XX</u>                 |
| Penalty( payable within 30days )                                                               |          | 10% on<br>excess          |
| (*) will issue by Collector within 3<br>months after the payment of<br>initial duty Sarah/2020 | 12/      | Eg53.4,pg584 <sub>8</sub> |