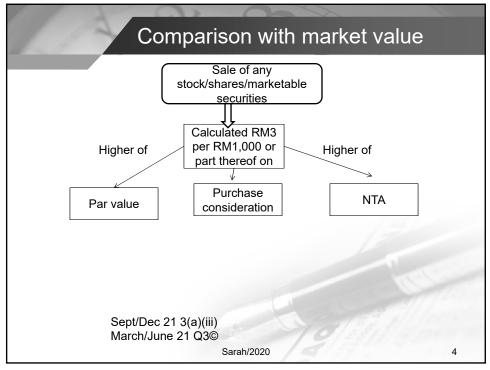

| Incorrect estimates penalty                                                                    |          |                           |
|------------------------------------------------------------------------------------------------|----------|---------------------------|
|                                                                                                |          |                           |
| Actual stamp duty computed by Gvt valuer                                                       |          | A                         |
| - Initial duty                                                                                 | В        |                           |
| - Bank guarantee amt                                                                           | <u>