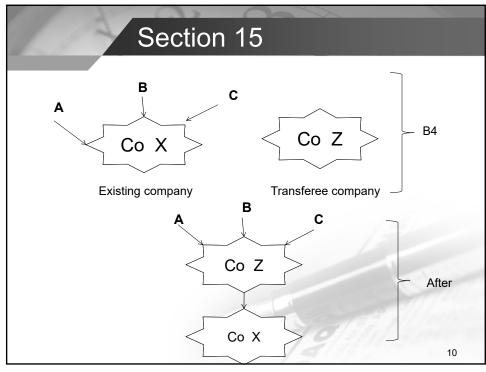

| <u>×</u> | XX                        |
| Additional stamp duty(*)                                                                       |          | XX                        |
| - 30% x A                                                                                      |          | <u>(x)</u>                |
| Excess( payable within 30days )                                                                |          | <u>XX</u>                 |
| Penalty( payable within 30days )                                                               |          | 10% on<br>excess          |
| (*) will issue by Collector within 3<br>months after the payment of<br>initial duty Sarah/2020 | 12/      | Eg53.4,pg584 <sub>8</sub> |