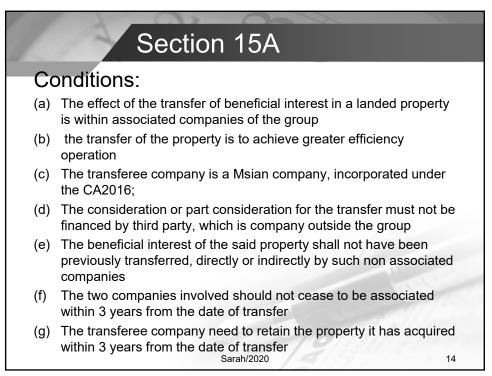

| <u>×</u> | XX                        |
| Additional stamp duty(*)                                                                       |          | XX                        |
| - 30% x A                                                                                      |          | <u>(x)</u>                |
| Excess( payable within 30days )                                                                |          | <u>XX</u>                 |
| Penalty( payable within 30days )                                                               |          | 10% on<br>excess          |
| (*) will issue by Collector within 3<br>months after the payment of<br>initial duty Sarah/2020 | 12/      | Eg53.4,pg584 <sub>8</sub> |